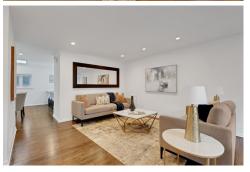

## \$ 920,000

Don't miss your chance to own a rarely available townhome with 1 car deeded parking in Fitler's Walk, within the award winning Albert M. Greenfield school catchment. This friendly community offers a shared, secure courtyard and an underground parking garage plus a storage locker. The property is located in the heart of Fitler Square, just steps from Schuylkill River Park and Trail as well as some of Center City's finest restaurants and shops. It is also convenient to both public transportation, I-76, I-95 and University of Penn and CHOP. Enter the community through the gated brick courtyard and into the unit through a tiled entryway with a coat/storage closet and oversized transom windows that provide abundant natural light. Head up one flight of stairs to the main living area, which features gorgeous recently refinished hardwood floors, recessed lighting, a wood-burning fireplace and an entertainment center nook. This wide open and flexible floorplan offers space for a formal dining table as well. Off the dining area are sliding glass doors to the lovely balcony overlooking the courtyard. The spacious kitchen has two skylights, a peninsula featuring granite countertops, abundant white cabinetry, stainless steel appliances, and an area for a kitchen table. A convenient powder room with a Carrera-topped modern vanity is located on this floor as well. There are two bedrooms on the next level, both with new carpeting. The front bedroom has four large casement windows, a ceiling fan, and recessed lighting. The rear bedroom has south facing windows, recessed lighting and a ceiling fan, along with a double-wide closet.