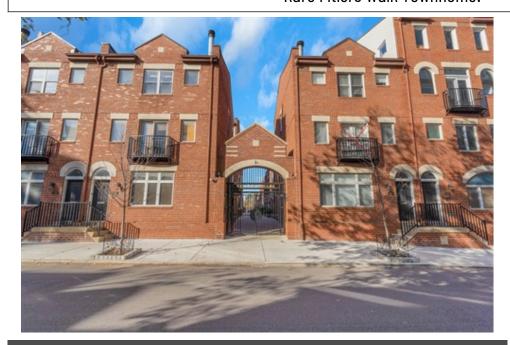

## Rare Fitlers Walk Townhome!

## 212-24 S 24th St #2418B, Philadelphia, PA 19103

» Beds: 3 | Baths: 2 Full, 1 Half

» MLS #: PAPH2419414

» Townhouse | Lot: 1,860 ft<sup>2</sup>

- » Community features include a secure courtyard, underground parking, and storage locker.
- » Prime Fitler Square location near Schuylkill River Park, restaurants, shops, and major transportation routes.
- » More Info: 2418BFitlersWalk.com

## \$ 920,000

Don't miss your chance to own a rarely available townhome with 1 car deeded parking in Fitler's Walk, within the award winning Albert M. Greenfield school catchment. This friendly community offers a shared, secure courtyard and an underground parking garage plus a storage locker. The property is located in the heart of Fitler Square, just steps from Schuylkill River Park and Trail as well as some of Center City's finest restaurants and shops. It is also convenient to both public transportation, I-76, I-95 and University of Penn and CHOP. Enter the community through the gated brick courtyard and into the unit through a tiled entryway with a coat/storage closet and oversized transom windows that provide abundant natural light. Head up one flight of stairs to the main living area, which features gorgeous recently refinished hardwood floors, recessed lighting, a wood-burning fireplace and an entertainment center nook. This wide open and flexible floorplan offers space for a formal dining table as well. Off the dining area are sliding glass doors to the lovely balcony overlooking the courtyard. The spacious kitchen has two skylights, a peninsula featuring granite countertops, abundant white cabinetry, stainless steel appliances, and an area for a kitchen table. A convenient powder room with a Carrera-topped modern vanity is located on this floor as well. There are two bedrooms on the next level, both with new carpeting. The front bedroom has four large casement windows, a ceiling fan, and recessed lighting. The rear bedroom has south facing windows, recessed lighting and a ceiling fan, along with a double-wide closet.