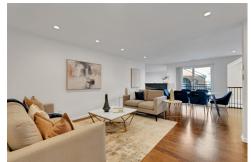

## \$ 920,000

Don't miss your chance to own a rarely available townhome with 1 car deeded parking in Fitler's Walk, within the award winning Albert M. Greenfield school catchment. This friendly community offers a shared, secure courtyard and an underground parking garage plus a storage locker. The property is located in the heart of Fitler Square, just steps from Schuylkill River Park and Trail as well as some of Center City's finest restaurants and shops. It is also convenient to both public transportation, I-76, I-95 and University of Penn and CHOP. Enter the community through the gated brick courtyard and into the unit through a tiled entryway with a coat/storage closet and oversized transom windows that provide abundant natural light. Head up one flight of stairs to the main living area, which features gorgeous recently refinished hardwood floors, recessed lighting, a wood-burning fireplace and an entertainment center nook. This wide open and flexible floorplan offers space for a formal dining table as well. Off the dining area are sliding glass doors to the lovely balcony overlooking the courtyard. The spacious kitchen has two skylights, a peninsula featuring granite countertops, abundant white cabinetry, stainless steel appliances, and an area for a kitchen table. A convenient powder room with a Carrera-topped modern vanity is located on this floor as well. There are two bedrooms on the next level, both with new carpeting. The front bedroom has four large casement windows, a ceiling fan, and recessed lighting. The rear bedroom has south facing windows, recessed lighting and a ceiling fan, along with a double-wide closet.