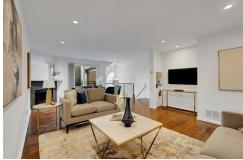

## \$ 920,000

Don't miss your chance to own a rarely available townhome with 1 car deeded parking in Fitler's Walk, within the award winning Albert M. Greenfield school catchment. This friendly community offers a shared, secure courtyard and an underground parking garage plus a storage locker. The property is located in the heart of Fitler Square, just steps from Schuylkill River Park and Trail as well as some of Center City's finest restaurants and shops. It is also convenient to both public transportation, I-76, I-95 and University of Penn and CHOP. Enter the community through the gated brick courtyard and into the unit through a tiled entryway with a coat/storage closet and oversized transom windows that provide abundant natural light. Head up one flight of stairs to the main living area, which features gorgeous recently refinished hardwood floors, recessed lighting, a wood-burning fireplace and an entertainment center nook. This wide open and flexible floorplan offers space for a formal dining table as well. Off the dining area are sliding glass doors to the lovely balcony overlooking the courtyard. The spacious kitchen has two skylights, a peninsula featuring granite countertops, abundant white cabinetry, stainless steel appliances, and an area for a kitchen table. A convenient powder room with a Carrera-topped modern vanity is located on this floor as well. There are two bedrooms on the next level, both with new carpeting. The front bedroom has four large casement windows, a ceiling fan, and recessed lighting. The rear bedroom has south facing windows, recessed lighting and a ceiling fan, along with a double-wide closet.